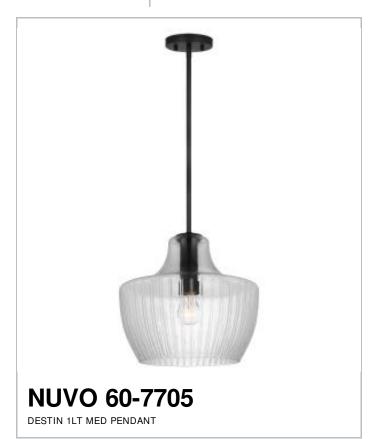

## Notes

| General                   |                        |  |
|---------------------------|------------------------|--|
| Status                    | Active                 |  |
| Collection                | Destin                 |  |
| Finish                    | Black / Silver Accents |  |
| Style                     | Contemporary           |  |
| Number of Lamps           | 1                      |  |
| Height (in.)              | 13.25                  |  |
| Width (in.)               | 14                     |  |
| Indoor or Outdoor Fixture | Indoor                 |  |

| Specifications      |              |
|---------------------|--------------|
| Base                | Medium       |
| Bulb Type           | Incandescent |
| Max Wattage         | 60W          |
| Photocell or Sensor | No           |
| Bulb Included       | No           |
| Glass Description   | Clear Ribbed |
| Weight (lb.)        | 8.8          |
| Sloped Ceiling      | Yes          |
| Fixture Type        | Pendant      |
| Fixture Material    | Steel        |