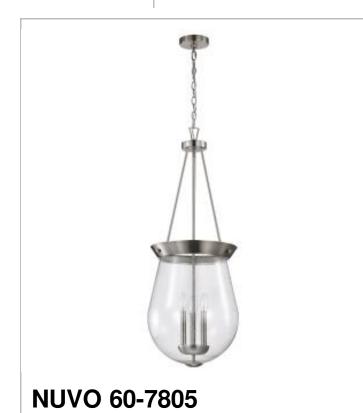

Location

Prepared By

BOLIVER 3 LIGHT 14" PENDANT

Notes

Width (in.)14.13Indoor or Outdoor FixtureIndoorSpecificationsCandelabraBaseCandelabraBulb TypeIncandescent

| Bulb Type         | Incandescent |
|-------------------|--------------|
| Max Wattage       | 60W          |
| Voltage           | 120V         |
| Bulb Included     | No           |
| Glass Description | Clear Seeded |
| Weight (lb.)      | 12.75        |
| Sloped Ceiling    | Yes          |
| Fixture Shape     | Um           |
| Fixture Type      | Pendant      |
| Fixture Material  | Steel        |
| Dimensions        |              |

Active

Boliver

3

37.38

Brushed Nickel

Traditional