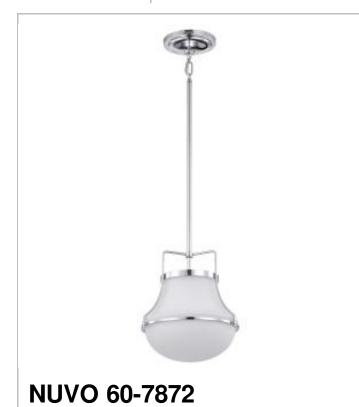

## SATCO" NUVO"

Project Name

Location

Prepared By

VALDORA 1 LIGHT 10" PENDANT

Notes

wwwl 01-15-2024 02:40:05

| General                             |                                        |
|-------------------------------------|----------------------------------------|
| Status                              | Active                                 |
| Collection                          | Valdora                                |
| Finish                              | Polished Nickel                        |
| Style                               | Vintage                                |
| Number of Lamps                     | 1                                      |
| Height (in.)                        | 11                                     |
| Width (in.)                         | 10.38                                  |
| Indoor or Outdoor Fixture           | Indoor                                 |
| Specifications                      |                                        |
| Base                                | Medium                                 |
| Bulb Type                           | Incandescent                           |
| Max Wattage                         | 60W                                    |
| Voltage                             | 120V                                   |
| Bulb Included                       | No                                     |
| Glass Description                   | White Opal                             |
| Weight (lb.)                        | 5.72                                   |
| Sloped Ceiling                      | Yes                                    |
| Fixture Shape                       | Schoolhouse                            |
| Fixture Type                        | Pendant                                |
| Fixture Material                    | Steel                                  |
| Dimensions                          |                                        |
| Back Plate or Canopy Height (in.)   | 3                                      |
| Back Plate or Canopy Diameter (in.) | 5.5                                    |
| Stem Length                         | 36 in.                                 |
| Compliance                          |                                        |
| Safety Listing                      | cULus - Listed                         |
| Location Rating                     | Damp                                   |
| Energy Star                         | No                                     |
| DLC Approved                        | No                                     |
| CA T20 / T24 Rationale              | T20 Exempt - Fixtures Not<br>Regulated |