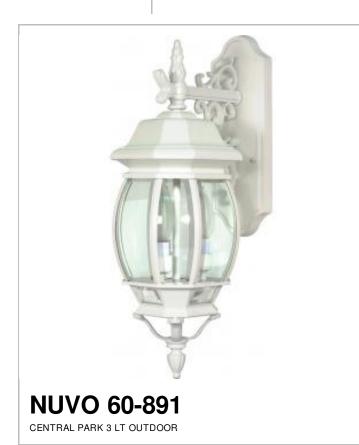

## Notes

| General                           |                   |
|-----------------------------------|-------------------|
| Status                            | Active            |
| Collection                        | Central Park      |
| Finish                            | White             |
| Style                             | Transitional      |
| Number of Lamps                   | 3                 |
| Height (in.)                      | 22.75             |
| Width (in.)                       | 7.38              |
| Extension (in.)                   | 11.5              |
| Indoor or Outdoor Fixture         | Outdoor           |
| Specifications                    |                   |
| Base                              | Candelabra        |
| Bulb Type                         | Incandescent      |
| Max Wattage                       | 60W               |
| Voltage                           | 120V              |
| Bulb Included                     | No                |
| Glass Description                 | Clear Beveled     |
| Weight (lb.)                      | 6.75              |
| Fixture Type                      | Wall Lantern      |
| Fixture Material                  | Die-cast Aluminum |
| Dimensions                        |                   |
| Back Plate or Canopy Width (in.)  | 4.25              |
| Back Plate or Canopy Height (in.) | 13.39             |
| Top to Outlet                     | 4                 |