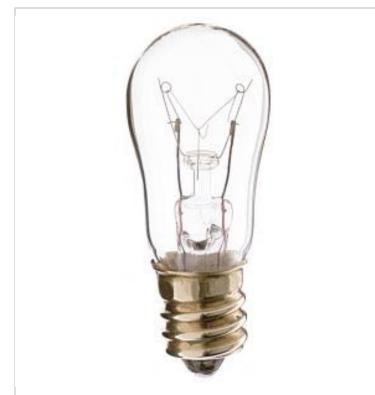

## SATCO NUVO

Project Name

Location

Prepared By

| Status               | Active                        |
|----------------------|-------------------------------|
| Watts                | 6W                            |
| Volts                | 130V                          |
| Shape                | S6                            |
| Filament             | C-7A                          |
| Base                 | Candelabra                    |
| ANSI Base            | E12                           |
| Finish               | Clear                         |
| CCT (Kelvin)         | 2700K                         |
| Temperature          | Warm White                    |
| CRI                  | 100                           |
| Lumens               | 30L                           |
| Beam Spread          | 360                           |
| Dimmable             | Yes-Dimmable                  |
| Hours Rated          | 2500                          |
| Product Category     | Sign                          |
| Technology           | Incandescent                  |
| Physical             |                               |
| MOL                  | 1.88                          |
| MOD                  | 0.75                          |
| Housing Color        | None                          |
| Weight (lb.)         | 0.21                          |
| Compliance           |                               |
| California Status    | Lawful for sale in California |
| Title 20 / 24 Status | Lawful for sale               |
| California Prop 65   | Lead                          |
| Colorado Status      | Lawful for sale               |
| Hawaii Status        | Lawful for sale               |
| Nevada Status        | Lawful for sale               |
| Vermont Status       | Lawful for sale               |
|                      |                               |