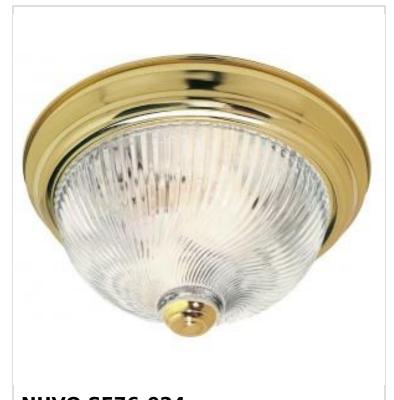

## SATCO NUVO

Project Name

ocation Prepared By

**NUVO SF76-024** 

2 LIGHT 11" FLUSH MOUNT

Notes

www1 04-14-2025 00:06:

| General                   |                |  |
|---------------------------|----------------|--|
| Status                    | Active         |  |
| Finish                    | Polished Brass |  |
| Style                     | Traditional    |  |
| Number of Lamps           | 2              |  |
| Height (in.)              | 5              |  |
| Width (in.)               | 11.25          |  |
| Indoor or Outdoor Fixture | Indoor         |  |