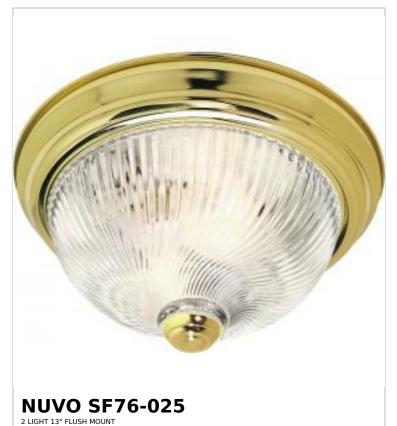

## SATCO NUVO

Project Name

ocation Prepared By

Notes

www] 04-14-2025 00:06:

| General                   |                |
|---------------------------|----------------|
| Status                    | Discontinued   |
| Finish                    | Polished Brass |
| Style                     | Traditional    |
| Number of Lamps           | 2              |
| Height (in.)              | 5.5            |
| Width (in.)               | 13.25          |
| Indoor or Outdoor Fixture | Indoor         |

| Specifications    |                                                                                     |
|-------------------|-------------------------------------------------------------------------------------|
| Base              | Medium                                                                              |
| Bulb Type         | Lamp Dependent                                                                      |
| Max Wattage       | 60W                                                                                 |
| Voltage           | 120V                                                                                |
| Bulb Included     | No                                                                                  |
| Dimmable          | Lamp Dependent                                                                      |
| Dimming Note      | Dimming requirements and compatible dimmers are dependent on the light bulb(s) used |
| Glass Description | Clear Swirl                                                                         |
| Weight (lb.)      | 5.6                                                                                 |
| Sloped Ceiling    | Yes                                                                                 |
| Fixture Type      | Flush Mount                                                                         |
| Fixture Material  | Glass / Metal                                                                       |