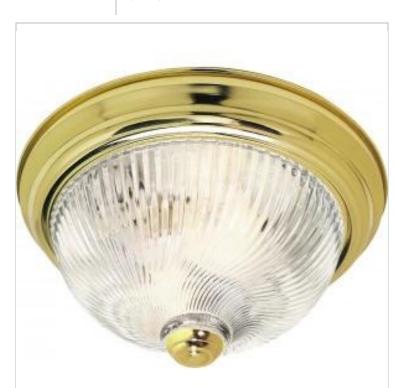

## SATCO' NUVO

Project Name

```
ocation
```

Prepared By

NUVO SF76-026 3 LIGHT 15" FLUSH MOUNT

Notes

| General                   |                                                                                           |
|---------------------------|-------------------------------------------------------------------------------------------|
| Status                    | Discontinued                                                                              |
| Finish                    | Polished Brass                                                                            |
| Style                     | Traditional                                                                               |
| Number of Lamps           | 3                                                                                         |
| Height (in.)              | 6                                                                                         |
| Width (in.)               | 15.25                                                                                     |
| Indoor or Outdoor Fixture | Indoor                                                                                    |
| Specifications            |                                                                                           |
| Base                      | Medium                                                                                    |
| Bulb Type                 | Lamp Dependent                                                                            |
| Max Wattage               | 60W                                                                                       |
| Voltage                   | 120V                                                                                      |
| Bulb Included             | No                                                                                        |
| Dimmable                  | Lamp Dependent                                                                            |
| Dimming Note              | Dimming requirements and compatible<br>dimmers are dependent on the light bulb(s)<br>used |
| Glass Description         | Clear Swirl                                                                               |
| Weight (lb.)              | 5.6                                                                                       |
| Sloped Ceiling            | Yes                                                                                       |
| Fixture Type              | Flush Mount                                                                               |
| Fixture Material          | Glass / Metal                                                                             |
| Compliance                |                                                                                           |
| Safety Listing            | cULus                                                                                     |
| Location Rating           | Damp                                                                                      |
| UL Application            | Ceiling                                                                                   |
| ENERGY STAR               | No                                                                                        |
| DLC Approved              | No                                                                                        |
| California Status         | Lawful for sale in California                                                             |
| Title 20 / 24 Status      | Lawful for sale                                                                           |
| California Prop 65        | Lead                                                                                      |
| RoHS Compliant            | Yes                                                                                       |
| Additional Information    |                                                                                           |
| Warranty                  | 1 Year Limited - Fixtures                                                                 |