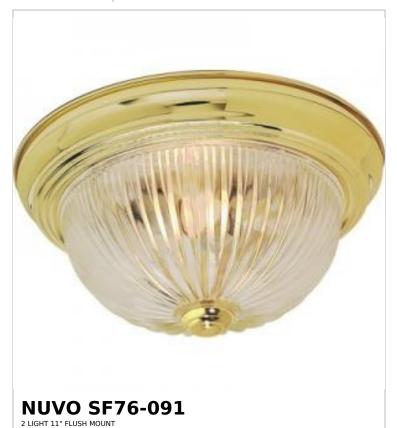

## SATCO NUVO

Project Name

ocation Prepared By

Notes

www1 04-14-2025 00:06:5

| General                   |                |  |
|---------------------------|----------------|--|
| Status                    | Active         |  |
| Finish                    | Polished Brass |  |
| Style                     | Traditional    |  |
| Number of Lamps           | 2              |  |
| Height (in.)              | 5              |  |
| Width (in.)               | 11.25          |  |
| Indoor or Outdoor Fixture | Indoor         |  |

| Base              | Medium                                                                             |  |
|-------------------|------------------------------------------------------------------------------------|--|
| Bulb Type         | Lamp Dependent                                                                     |  |
| Max Wattage       | 60W                                                                                |  |
| Voltage           | 120V                                                                               |  |
| Bulb Included     | No                                                                                 |  |
| Dimmable          | Lamp Dependent                                                                     |  |
| Dimming Note      | Dimming requirements and compatible dimmers are dependent on the light bulb(s used |  |
| Glass Description | Clear Ribbed                                                                       |  |
| Weight (lb.)      | 4                                                                                  |  |
| Sloped Ceiling    | Yes                                                                                |  |
| Fixture Type      | Flush Mount                                                                        |  |
| Fixture Material  | Glass / Metal                                                                      |  |