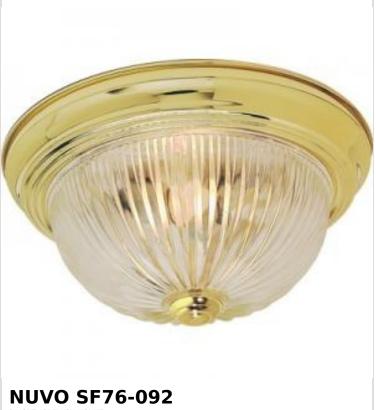

## SATCO NUVO

Project Name

Prepared By

2 LIGHT 13" FLUSH MOUNT

Notes

| General                   |                |
|---------------------------|----------------|
| Status                    | Active         |
| Finish                    | Polished Brass |
| Style                     | Traditional    |
| Number of Lamps           | 2              |
| Height (in.)              | 5.5            |
| Width (in.)               | 13.25          |
| Indoor or Outdoor Fixture | Indoor         |

| Specifications    |                                                                                     |
|-------------------|-------------------------------------------------------------------------------------|
| Base              | Medium                                                                              |
| Bulb Type         | Lamp Dependent                                                                      |
| Max Wattage       | 60W                                                                                 |
| Voltage           | 120V                                                                                |
| Bulb Included     | No                                                                                  |
| Dimmable          | Lamp Dependent                                                                      |
| Dimming Note      | Dimming requirements and compatible dimmers are dependent on the light bulb(s) used |
| Glass Description | Clear Ribbed                                                                        |
| Weight (lb.)      | 6.11                                                                                |
| Sloped Ceiling    | Yes                                                                                 |
| Fixture Type      | Flush Mount                                                                         |
| Fixture Material  | Glass / Metal                                                                       |