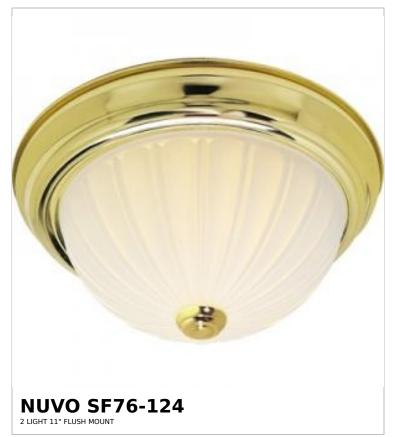

## SATCO NUVO

Project Name

ocation Prepared By

Notes

rww1 04-23-2025 00:25:1

| General                   |                |
|---------------------------|----------------|
| Status                    | Active         |
| Finish                    | Polished Brass |
| Style                     | Traditional    |
| Number of Lamps           | 2              |
| Height (in.)              | 5              |
| Width (in.)               | 11.25          |
| Indoor or Outdoor Fixture | Indoor         |

| Specifications    |                                                                                     |
|-------------------|-------------------------------------------------------------------------------------|
| Base              | Medium                                                                              |
| Bulb Type         | Lamp Dependent                                                                      |
| Max Wattage       | 60W                                                                                 |
| Voltage           | 120V                                                                                |
| Bulb Included     | No                                                                                  |
| Dimmable          | Lamp Dependent                                                                      |
| Dimming Note      | Dimming requirements and compatible dimmers are dependent on the light bulb(s) used |
| Glass Description | Frosted Melon                                                                       |
| Weight (lb.)      | 4                                                                                   |
| Sloped Ceiling    | Yes                                                                                 |
| Fixture Type      | Flush Mount                                                                         |
| Fixture Material  | Glass / Metal                                                                       |