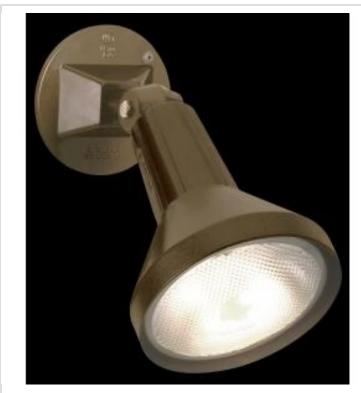

## SATCO NUVO

Project Name

Prepared By

**NUVO SF77-494** 

1 LIGHT 8" PAR38 FLOODLIGHT

Notes

www1 04-14-2025 00:06:5

| General                   |             |
|---------------------------|-------------|
| Status                    | Active      |
| Fixture Type              | Flood Light |
| Finish                    | Bronze      |
| Number of Lamps           | 1           |
| Width (in.)               | 4.5         |
| Extension (in.)           | 8           |
| Indoor or Outdoor Fixture | Outdoor     |