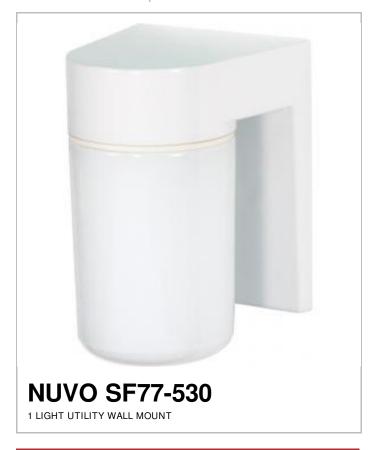

## Notes

3 04 45 0004 00 40

| General         |             |
|-----------------|-------------|
| Status          | Active      |
| Finish          | White       |
| Style           | Traditional |
| Number of Lamps | 1           |
| Height (in.)    | 8           |
| Width (in.)     | 4.75        |

6

Outdoor

| Specifications       |              |
|----------------------|--------------|
| Base                 | Medium       |
| Bulb Type            | Incandescent |
| Max Wattage          | 100W         |
| Voltage              | 120V         |
| Bulb Included        | No           |
| Glass Description    | White        |
| Weight (lb.)         | 0.98         |
| Up/Down Installation | Up; Down     |
| Fixture Type         | Wall Fixture |
| Fixture Material     | Plastic      |