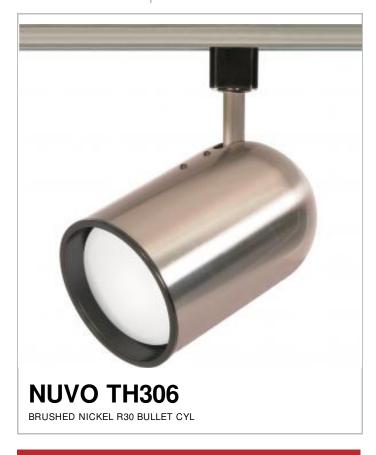

## SATCO NUVO

Project Name

Location Prepared By

| N | O | te | s |
|---|---|----|---|
|   |   |    |   |

[www] 01-15-2024 02:40:1

| General                   |                |
|---------------------------|----------------|
| Status                    | Active         |
| Туре                      | Track Head     |
| Wattage                   | 75W            |
| Finish                    | Brushed Nickel |
| Base                      | Medium         |
| ANSI Base                 | E26            |
| Length (in.)              | 7              |
| Width (in.)               | 4.5            |
| Height (in.)              | 4.5            |
| Indoor or Outdoor Fixture | Indoor         |
| Dimensions                |                |
| Extension (in.)           | 10             |
| Weight (lb.)              | 0.98           |