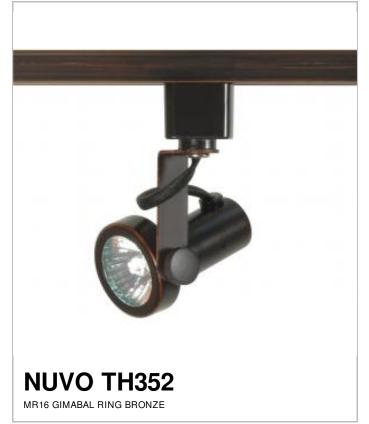

## SATCO NUVO

Project Name

Location Prepared By



| N   | ~ 1 |     | _ |
|-----|-----|-----|---|
| IN. | OI  | 124 |   |

[www] 01-15-2024 02:40:13

| General                   |                                     |
|---------------------------|-------------------------------------|
| Status                    | Active                              |
| Туре                      | Track Head                          |
| Wattage                   | 50W                                 |
| Finish                    | Russet Bronze                       |
| Base                      | Bi Pin GU10                         |
| ANSI Base                 | GU10                                |
| Width (in.)               | 2.13                                |
| Height (in.)              | 2.13                                |
| Indoor or Outdoo