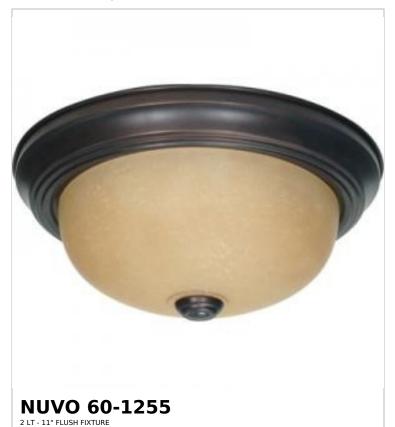

## SATCO NUVO

Project Name

ocation Prepared By

Notes

rww1 02-05-2025 01:29:1

| General                   |                             |  |
|---------------------------|-----------------------------|--|
| Status                    | Active                      |  |
| Finish                    | Mahogany Bronze / Champagne |  |
| Style                     | Transitional                |  |
| Number of Lamps           | 2                           |  |
| Height (in.)              | 4.88                        |  |
| Width (in.)               | 11.38                       |  |
| Indoor or Outdoor Fixture | Indoor                      |  |