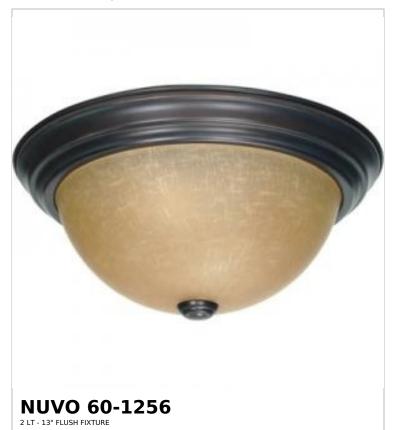

## SATCO NUVO

Project Name

ocation Prepared By

Notes

www1 05-13-2025 23:26:

| General                   |                             |  |  |  |
|---------------------------|-----------------------------|--|--|--|
| Status                    | Active                      |  |  |  |
| Finish                    | Mahogany Bronze / Champagne |  |  |  |
| Style                     | Transitional                |  |  |  |
| Number of Lamps           | 2                           |  |  |  |
| Height (in.)              | 5.38                        |  |  |  |
| Width (in.)               | 13.25                       |  |  |  |
| Indoor or Outdoor Fixture | Indoor                      |  |  |  |

| Specifications    |                                                                                     |
|-------------------|-------------------------------------------------------------------------------------|
| Base              | Medium                                                                              |
| Bulb Type         | Lamp Dependent                                                                      |
| Max Wattage       | 60W                                                                                 |
| Voltage           | 120V                                                                                |
| Bulb Included     | No                                                                                  |
| Dimmable          | Lamp Dependent                                                                      |
| Dimming Note      | Dimming requirements and compatible dimmers are dependent on the light bulb(s) used |
| Glass Description | Champagne                                                                           |
| Weight (lb.)      | 4.21                                                                                |
| Sloped Ceiling    | Yes                                                                                 |
| Fixture Type      | Flush Mount                                                                         |
| Fixture Material  | Steel                                                                               |