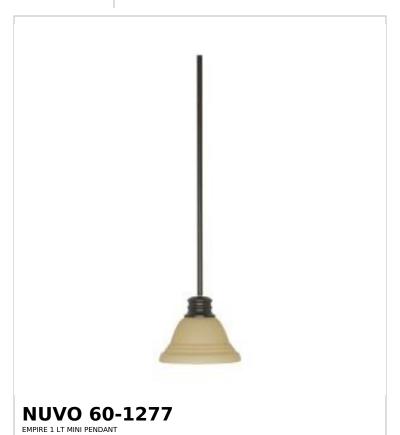

Project Name

Location Prepared By

Notes

rw] 04-30-2025 00:42

| Status                    | Active          |  |
|---------------------------|-----------------|--|
| Collection                | Empire          |  |
| Finish                    | Mahogany Bronze |  |
| Style                     | Transitional    |  |
| Number of Lamps           | 1               |  |
| Height (in.)              | 6.5             |  |
| Width (in.)               | 7               |  |
| Indoor or Outdoor Fixture | Indoor          |  |

| Base              | Medium                                                                             |
|-------------------|------------------------------------------------------------------------------------|
| Bulb Type         | Lamp Dependent                                                                     |
| Max Wattage       | 100W                                                                               |
| Voltage           | 120V                                                                               |
| Bulb Included     | No                                                                                 |
| Dimmable          | Lamp Dependent                                                                     |
| Dimming Note      | Dimming requirements and compatible dimmers are dependent on the light bulb(s used |
| Glass Description | Champagne                                                                          |
| Weight (lb.)      | 3.45                                                                               |
| Sloped Ceiling    | Yes 90 degree canopy incl                                                          |
| Fixture Type      | Mini Pendant                                                                       |
| Fixture Material  | Glass / Steel                                                                      |

| Dimensions                          |        |
|-------------------------------------|--------|
| Back Plate or Canopy Height (in.)   | 1.57   |
| Back Plate or Canopy Diameter (in.) | 5.9    |
| Stem Length                         | 36 in. |