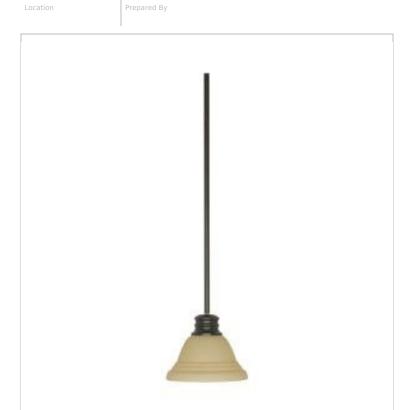

## SATCO NUVO

Project Name

**NUVO 60-1277** EMPIRE 1 LT MINI PENDANT

Notes

| General                             |                                                                                           |
|-------------------------------------|-------------------------------------------------------------------------------------------|
|                                     | Active                                                                                    |
| Status                              | Active                                                                                    |
| Collection                          | Empire                                                                                    |
| Finish                              | Mahogany Bronze                                                                           |
| Style                               | Transitional                                                                              |
| Number of Lamps                     | 1                                                                                         |
| Height (in.)                        | 6.5                                                                                       |
| Width (in.)                         | 7                                                                                         |
| Indoor or Outdoor Fixture           | Indoor                                                                                    |
| Specifications                      |                                                                                           |
| Base                                | Medium                                                                                    |
| Bulb Type                           | Lamp Dependent                                                                            |
| Max Wattage                         | 100W                                                                                      |
| Voltage                             | 120V                                                                                      |
| Bulb Included                       | No                                                                                        |
| Dimmable                            | Lamp Dependent                                                                            |
| Dimming Note                        | Dimming requirements and compatible<br>dimmers are dependent on the light bulb(s)<br>used |
| Glass Description                   | Champagne                                                                                 |
| Weight (lb.)                        | 3.45                                                                                      |
| Sloped Ceiling                      | Yes 90 degree canopy incl                                                                 |
| Fixture Type                        | Mini Pendant                                                                              |
| Fixture Material                    | Glass / Steel                                                                             |
| Dimensions                          |                                                                                           |
| Back Plate or Canopy Height (in.)   | 1.57                                                                                      |
| Back Plate or Canopy Diameter (in.) | 5.9                                                                                       |
| Stem Length                         | 36 in.                                                                                    |
| Compliance                          |                                                                                           |
| Safety Listing                      | cULus                                                                                     |
| Location Rating                     | Dry                                                                                       |
| UL Application                      | Ceiling                                                                                   |
| Energy Star                         | No                                                                                        |
| DLC Approved                        | No                                                                                        |
| California Status                   | Lawful for sale in California                                                             |
| Title 20 / 24 Status                | Lawful for sale                                                                           |
| California Prop 65                  | Lead                                                                                      |
| RoHS Compliant                      | Yes                                                                                       |
| Additional Information              |                                                                                           |
| Includes                            | (2) 6 inch Rods; (2) 12 inch Rods; (1) 12 foot<br>Wire                                    |
| Warranty                            | 1 Year Limited - Fixtures                                                                 |
|                                     | Enned Theorem                                                                             |