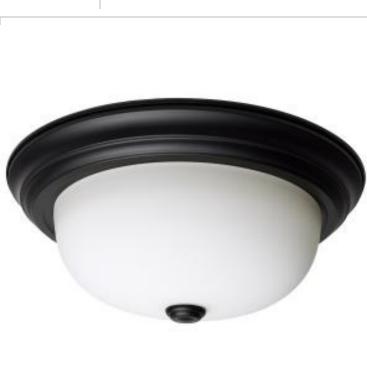

## SATCO' NUVO

General

Status

Project Name

Location

Prepared By

| Julus                     | Active                                                                                    |
|---------------------------|-------------------------------------------------------------------------------------------|
| Finish                    | Matte Black                                                                               |
| Style                     | Transitional                                                                              |
| Number of Lamps           | 2                                                                                         |
| Height (in.)              | 5.38                                                                                      |
| Width (in.)               | 13.25                                                                                     |
| Indoor or Outdoor Fixture | Indoor                                                                                    |
| Specifications            |                                                                                           |
| Base                      | Medium                                                                                    |
| Bulb Type                 | Lamp Dependent                                                                            |
| Max Wattage               | 60W                                                                                       |
| Voltage                   | 120V                                                                                      |
| Bulb Included             | No                                                                                        |
| Dimmable                  | Lamp Dependent                                                                            |
| Dimming Note              | Dimming requirements and compatible<br>dimmers are dependent on the light bulb(s)<br>used |
| Glass Description         | Opal                                                                                      |
| Weight (lb.)              | 4.26                                                                                      |
| Sloped Ceiling            | Yes                                                                                       |
| Fixture Type              | Flush Mount                                                                               |
| Fixture Material          | Steel                                                                                     |
| Compliance                |                                                                                           |
| Safety Listing            | cULus                                                                                     |
| Location Rating           | Damp                                                                                      |
| UL Application            | Ceiling                                                                                   |
| Energy Star               | No                                                                                        |
| DLC Approved              | No                                                                                        |
| California Status         | Lawful for sale in California                                                             |
| Title 20 / 24 Status      | Lawful for sale                                                                           |
| California Prop 65        | Lead                                                                                      |
| RoHS Compliant            | Yes                                                                                       |
| Additional Information    |                                                                                           |
| Additional Information    | Center Lock Glass Lens                                                                    |
| Warranty                  | 1 Year Limited - Fixtures                                                                 |

## **NUVO 60-128** 2 LT - 13" FLUSH FIXTURE