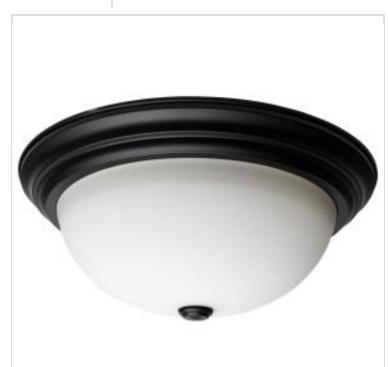

## SATCO' NUVO

Project Name

Location

ation

Prepared By

**NUVO 60-129** 3 LT - 15" FLUSH FIXTURE

Notes

| Status                    | Active                                                                                    |
|---------------------------|-------------------------------------------------------------------------------------------|
| Finish                    | Matte Black                                                                               |
| Style                     | Transitional                                                                              |
| Number of Lamps           | 3                                                                                         |
| Height (in.)              | 6                                                                                         |
| Width (in.)               | 15.25                                                                                     |
| Indoor or Outdoor Fixture | Indoor                                                                                    |
| Specifications            |                                                                                           |
| Base                      | Medium                                                                                    |
| Bulb Type                 | Lamp Dependent                                                                            |
| Max Wattage               | 60W                                                                                       |
| Voltage                   | 120V                                                                                      |
| Bulb Included             | No                                                                                        |
| Dimmable                  | Lamp Dependent                                                                            |
| Dimming Note              | Dimming requirements and compatible<br>dimmers are dependent on the light bulb(s)<br>used |
| Glass Description         | Opal                                                                                      |
| Weight (lb.)              | 5.96                                                                                      |
| Sloped Ceiling            | Yes                                                                                       |
| Fixture Type              | Flush Mount                                                                               |
| Fixture Material          | Steel                                                                                     |
| Compliance                |                                                                                           |
| Safety Listing            | cULus                                                                                     |
| Location Rating           | Damp                                                                                      |
| UL Application            | Ceiling                                                                                   |
| Energy Star               | No                                                                                        |
| DLC Approved              | No                                                                                        |
| California Status         | Lawful for sale in California                                                             |
| Title 20 / 24 Status      | Lawful for sale                                                                           |
| California Prop 65        | Lead                                                                                      |
| RoHS Compliant            | Yes                                                                                       |
| Additional Information    |                                                                                           |
| Additional Information    | Center Lock Glass Lens                                                                    |
| Warranty                  | 1 Year Limited - Fixtures                                                                 |