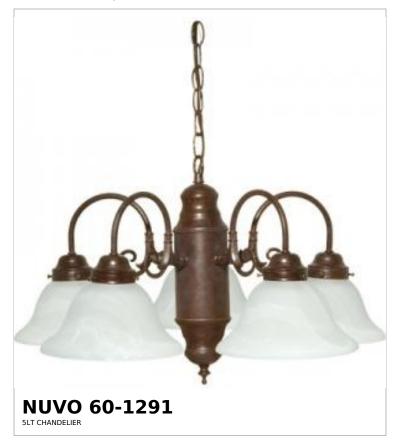

## SATCO NUVO

Project Name

ocation Prepared By

Notes

ww1 05-12-2025 02:41:4

| General                   |             |
|---------------------------|-------------|
| Status                    | Active      |
| Finish                    | Old Bronze  |
| Style                     | Traditional |
| Number of Lamps           | 5           |
| Height (in.)              | 13.13       |
| Width (in.)               | 23          |
| Indoor or Outdoor Fixture | Indoor      |