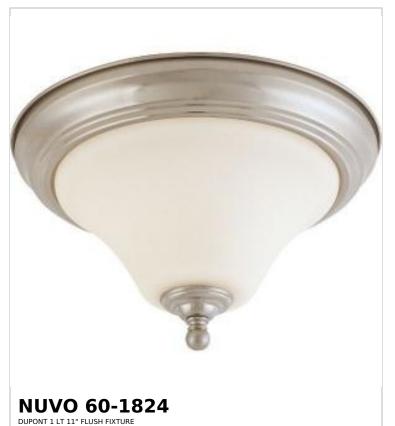

## SATCO NUVO

Project Name

ocation Prepared By

Notes

www1 05-12-2025 02:43:

| General                   |                |  |
|---------------------------|----------------|--|
| Status                    | Active         |  |
| Collection                | Dupont         |  |
| Finish                    | Brushed Nickel |  |
| Style                     | Transitional   |  |
| Number of Lamps           | 1              |  |
| Height (in.)              | 7              |  |
| Width (in.)               | 11             |  |
| Indoor or Outdoor Fixture | Indoor         |  |