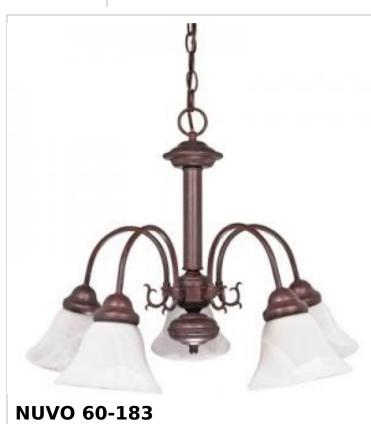

## SATCO' NUVO

Project Name

Prepared By

BALLERINA 5 LT CHANDELIER

Notes

| General                             |                                                                                           |
|-------------------------------------|-------------------------------------------------------------------------------------------|
| Status                              | Active                                                                                    |
| Collection                          | Ballerina                                                                                 |
| Finish                              | Old Bronze                                                                                |
| Style                               | Transitional                                                                              |
| Number of Lamps                     | 5                                                                                         |
| Height (in.)                        | 18                                                                                        |
| Width (in.)                         | 24                                                                                        |
| Indoor or Outdoor Fixture           | Indoor                                                                                    |
| Specifications                      |                                                                                           |
| Base                                | Medium                                                                                    |
| Bulb Type                           | Lamp Dependent                                                                            |
| Max Wattage                         | 60W                                                                                       |
| Voltage                             | 120V                                                                                      |
| Bulb Included                       | No                                                                                        |
| Dimmable                            | Lamp Dependent                                                                            |
| Dimming Note                        | Dimming requirements and compatible<br>dimmers are dependent on the light bulb(s)<br>used |
| Glass Description                   | Alabaster                                                                                 |
| Weight (lb.)                        | 12.36                                                                                     |
| Sloped Ceiling                      | Yes                                                                                       |
| Fixture Type                        | Chandelier                                                                                |
| Fixture Material                    | Glass / Steel                                                                             |
| Dimensions                          |                                                                                           |
| Back Plate or Canopy Height (in.)   | 1.2                                                                                       |
| Back Plate or Canopy Diameter (in.) | 4.92                                                                                      |
| Chain Length                        | 48 in.                                                                                    |
| Compliance                          |                                                                                           |
| Safety Listing                      | cULus                                                                                     |
| Location Rating                     | Dry                                                                                       |
| UL Application                      | Ceiling                                                                                   |
| Energy Star                         | No                                                                                        |
| DLC Approved                        | No                                                                                        |
| California Status                   | Lawful for sale in California                                                             |
| Title 20 / 24 Status                | Lawful for sale                                                                           |
| California Prop 65                  | Lead                                                                                      |
| RoHS Compliant                      | Yes                                                                                       |
| Additional Information              |                                                                                           |
| Includes                            | (1) 48 inch Chain; (1) 12 foot Wire                                                       |
| Warranty                            | 1 Year Limited - Fixtures                                                                 |