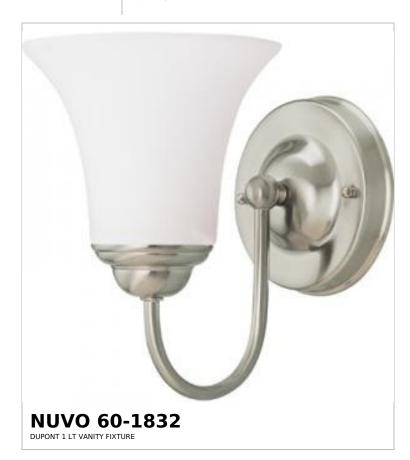

## SATCO NUVO

Project Name

```
cation
```

Prepared By

| General                             |                                                                                           |
|-------------------------------------|-------------------------------------------------------------------------------------------|
| Status                              | Discontinued                                                                              |
| Collection                          | Dupont                                                                                    |
| Finish                              | Brushed Nickel                                                                            |
| Style                               | Transitional                                                                              |
| Number of Lamps                     | 1                                                                                         |
| Height (in.)                        | 8                                                                                         |
| Width (in.)                         | 6                                                                                         |
| Extension (in.)                     | 8.5                                                                                       |
| Indoor or Outdoor Fixture           | Indoor                                                                                    |
| Specifications                      |                                                                                           |
| Base                                | Medium                                                                                    |
| Bulb Type                           | Lamp Dependent                                                                            |
| Max Wattage                         | 100W                                                                                      |
| Voltage                             | 120V                                                                                      |
| Bulb Included                       | No                                                                                        |
| Dimmable                            | Lamp Dependent                                                                            |
| Dimming Note                        | Dimming requirements and compatible<br>dimmers are dependent on the light bulb(s)<br>used |
| Glass Description                   | Satin White                                                                               |
| Weight (lb.)                        | 2.2                                                                                       |
| Fixture Type                        | Vanity                                                                                    |
| Fixture Material                    | Glass / Steel                                                                             |
| Dimensions                          |                                                                                           |
| Back Plate or Canopy Diameter (in.) | 4.75                                                                                      |
| Top to Outlet                       | 8.5                                                                                       |
| Compliance                          |                                                                                           |
| Safety Listing                      | cETLus - Listed                                                                           |
| Location Rating                     | Damp                                                                                      |
| UL Application                      | Wall - Up or Down                                                                         |
| ENERGY STAR                         | No                                                                                        |
| DLC Approved                        | No                                                                                        |
| ADA Compliant                       | No                                                                                        |
| California Status                   | Lawful for sale in California                                                             |
| Title 20 / 24 Status                | Lawful for sale                                                                           |
| California Prop 65                  | Lead                                                                                      |
| RoHS Compliant                      | Yes                                                                                       |
| Additional Information              |                                                                                           |