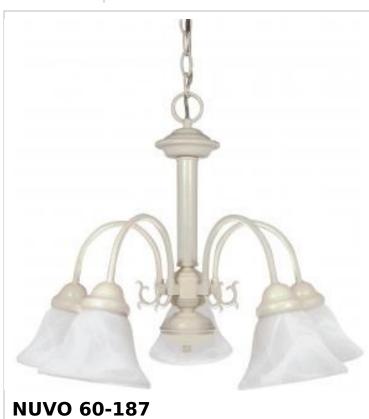

## SATCO' NUVO

Project Name

eastion

Prepared By

BALLERINA 5 LT CHANDELIER

Notes

| General                             |                                                                                           |
|-------------------------------------|-------------------------------------------------------------------------------------------|
| Status                              | Active                                                                                    |
| Collection                          | Ballerina                                                                                 |
| Finish                              | Textured White                                                                            |
| Style                               | Transitional                                                                              |
| Number of Lamps                     | 5                                                                                         |
| Height (in.)                        | 18                                                                                        |
| Width (in.)                         | 24                                                                                        |
| Indoor or Outdoor Fixture           | Indoor                                                                                    |
| Specifications                      |                                                                                           |
| Base                                | Medium                                                                                    |
| Bulb Type                           | Lamp Dependent                                                                            |
| Max Wattage                         | 60W                                                                                       |
| Voltage                             | 120V                                                                                      |
| Bulb Included                       | No                                                                                        |
| Dimmable                            | Lamp Dependent                                                                            |
| Dimming Note                        | Dimming requirements and compatible<br>dimmers are dependent on the light bulb(s)<br>used |
| Glass Description                   | Alabaster                                                                                 |
| Weight (lb.)                        | 12.36                                                                                     |
| Sloped Ceiling                      | Yes                                                                                       |
| Fixture Type                        | Chandelier                                                                                |
| Fixture Material                    | Glass / Steel                                                                             |
| Dimensions                          |                                                                                           |
| Back Plate or Canopy Height (in.)   | 1.2                                                                                       |
| Back Plate or Canopy Diameter (in.) | 4.92                                                                                      |
| Chain Length                        | 48 in.                                                                                    |
| Compliance                          |                                                                                           |
| Safety Listing                      | cULus                                                                                     |
| Location Rating                     | Dry                                                                                       |
| UL Application                      | Ceiling                                                                                   |
| ENERGY STAR                         | No                                                                                        |
| DLC Approved                        | No                                                                                        |
| California Status                   | Lawful for sale in California                                                             |
| Title 20 / 24 Status                | Lawful for sale                                                                           |
| California Prop 65                  | Lead                                                                                      |
| RoHS Compliant                      | Yes                                                                                       |
| Additional Information              |                                                                                           |
| Includes                            | (1) 48 inch Chain; (1) 12 foot Wire                                                       |
| includes                            |                                                                                           |