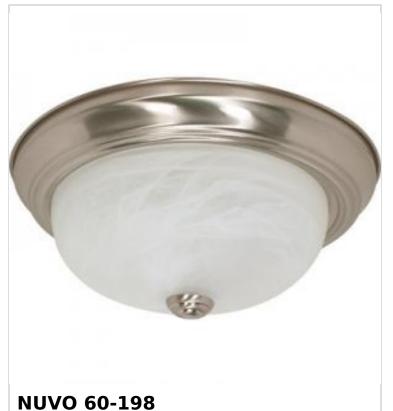

## SATCO NUVO

Project Name

ocation Prepared By

Notes

2 LT - 13" FLUSH FIXTURE

rww] 02-10-2025 03:20:1

| General                   |                |  |
|---------------------------|----------------|--|
| Status                    | Active         |  |
| Finish                    | Brushed Nickel |  |
| Style                     | Transitional   |  |
| Number of Lamps           | 2              |  |
| Height (in.)              | 5.38           |  |
| Width (in.)               | 13.25          |  |
| Indoor or Outdoor Fixture | Indoor         |  |

| Base              | Medium                                                                             |
|-------------------|------------------------------------------------------------------------------------|
| Bulb Type         | Lamp Dependent                                                                     |
| Max Wattage       | 60W                                                                                |
| Voltage           | 120V                                                                               |
| Bulb Included     | No                                                                                 |
| Dimmable          | Lamp Dependent                                                                     |
| Dimming Note      | Dimming requirements and compatible dimmers are dependent on the light bulb(s used |
| Glass Description | Alabaster                                                                          |
| Weight (lb.)      | 4.26                                                                               |
| Sloped Ceiling    | Yes                                                                                |
| Fixture Type      | Flush Mount                                                                        |
| Fixture Material  | Steel                                                                              |