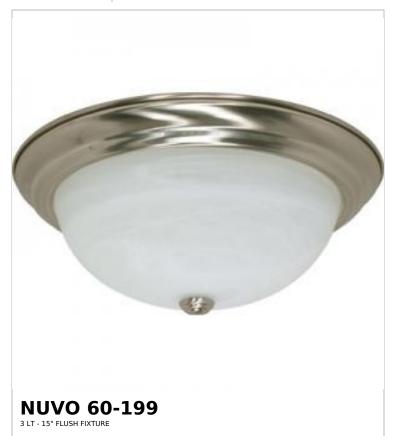

## SATCO NUVO

Project Name

ocation Prepared By

Notes

rww] 04-09-2025 00:05:2

| General                   |                |
|---------------------------|----------------|
| Status                    | Active         |
| Finish                    | Brushed Nickel |
| Style                     | Transitional   |
| Number of Lamps           | 3              |
| Height (in.)              | 6              |
| Width (in.)               | 15.25          |
| Indoor or Outdoor Fixture | Indoor         |

| Base              | Medium                                                                             |
|-------------------|------------------------------------------------------------------------------------|
| Bulb Type         | Lamp Dependent                                                                     |
| Max Wattage       | 60W                                                                                |
| Voltage           | 120V                                                                               |
| Bulb Included     | No                                                                                 |
| Dimmable          | Lamp Dependent                                                                     |
| Dimming Note      | Dimming requirements and compatible dimmers are dependent on the light bulb(s used |
| Glass Description | Alabaster                                                                          |
| Weight (lb.)      | 5.96                                                                               |
| Sloped Ceiling    | Yes                                                                                |
| Fixture Type      | Flush Mount                                                                        |
| Fixture Material  | Steel                                                                              |