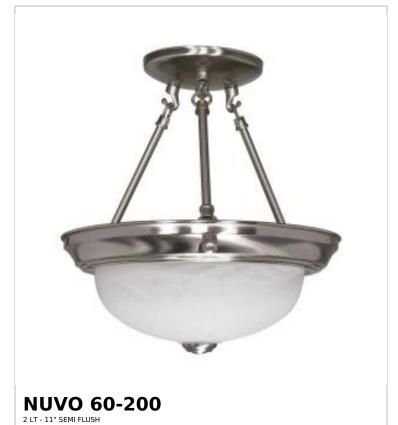

## SATCO NUVO

Project Name

ocation Prepared By

Notes

vww1 04-02-2025 00:35:0

| General                   |                |  |
|---------------------------|----------------|--|
| Status                    | Active         |  |
| Finish                    | Brushed Nickel |  |
| Style                     | Transitional   |  |
| Number of Lamps           | 2              |  |
| Height (in.)              | 12             |  |
| Width (in.)               | 11.38          |  |
| Indoor or Outdoor Fixture | Indoor         |  |

| Base              | Medium                                                                             |
|-------------------|------------------------------------------------------------------------------------|
| Bulb Type         | Lamp Dependent                                                                     |
| Max Wattage       | 60W                                                                                |
| Voltage           | 120V                                                                               |
| Bulb Included     | No                                                                                 |
| Dimmable          | Lamp Dependent                                                                     |
| Dimming Note      | Dimming requirements and compatible dimmers are dependent on the light bulb(s used |
| Glass Description | Alabaster                                                                          |
| Weight (lb.)      | 4.36                                                                               |
| Sloped Ceiling    | Yes with Pendant Conv Kit                                                          |
| Fixture Type      | Semi Flush                                                                         |
| Fixture Material  | Glass / Metal                                                                      |