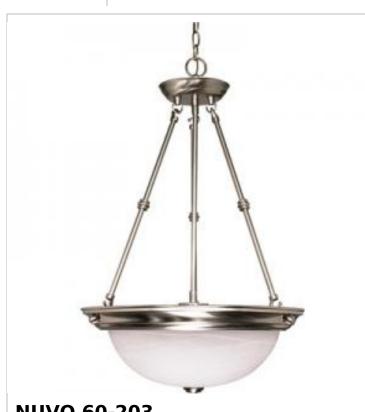

## SATCO' NUVO

Project Name

Prepared By

**NUVO 60-203** 3 LT - 15" PENDANT

Notes

| General                             |                                                                                           |
|-------------------------------------|-------------------------------------------------------------------------------------------|
| Status                              | Active                                                                                    |
| Finish                              | Brushed Nickel                                                                            |
| Style                               | Transitional                                                                              |
| Number of Lamps                     | 3                                                                                         |
| Height (in.)                        | 23                                                                                        |
| Width (in.)                         | 15                                                                                        |
| Indoor or Outdoor Fixture           | Indoor                                                                                    |
| Specifications                      |                                                                                           |
| Base                                | Medium                                                                                    |
| Bulb Type                           | Lamp Dependent                                                                            |
| Max Wattage                         | 60W                                                                                       |
| Voltage                             | 120V                                                                                      |
| Bulb Included                       | No                                                                                        |
| Dimmable                            | Lamp Dependent                                                                            |
| Dimming Note                        | Dimming requirements and compatible<br>dimmers are dependent on the light bulb(s)<br>used |
| Glass Description                   | Alabaster                                                                                 |
| Weight (lb.)                        | 8.68                                                                                      |
| Sloped Ceiling                      | Yes                                                                                       |
| Fixture Type                        | Pendant                                                                                   |
| Fixture Material                    | Glass / Metal                                                                             |
| Dimensions                          |                                                                                           |
| Back Plate or Canopy Height (in.)   | 1.2                                                                                       |
| Back Plate or Canopy Diameter (in.) | 4.92                                                                                      |
| Chain Length                        | 48 in.                                                                                    |
| Compliance                          |                                                                                           |
| Safety Listing                      | cULus                                                                                     |
| Location Rating                     | Dry                                                                                       |
| UL Application                      | Ceiling                                                                                   |
| Energy Star                         | No                                                                                        |
| DLC Approved                        | No                                                                                        |
| California Status                   | Lawful for sale in California                                                             |
| Title 20 / 24 Status                | Lawful for sale                                                                           |
| California Prop 65                  | Lead                                                                                      |
| RoHS Compliant                      | Yes                                                                                       |
| Additional Information              |                                                                                           |
| Includes                            | (1) 48 inch Chain; (1) 12 foot Wire                                                       |
| Warranty                            | 1 Year Limited - Fixtures                                                                 |