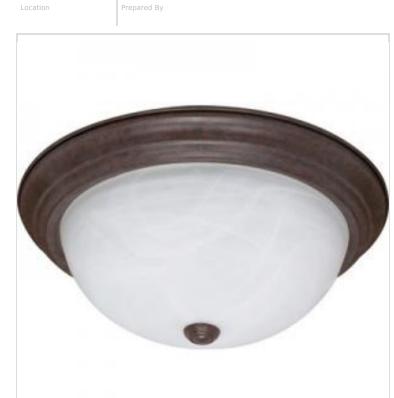

## SATCO NUVO

Project Name

| Status                    | Active                                                                                    |
|---------------------------|-------------------------------------------------------------------------------------------|
| Finish                    | Old Bronze                                                                                |
| Style                     | Transitional                                                                              |
| Number of Lamps           | 3                                                                                         |
| Height (in.)              | 6                                                                                         |
| Width (in.)               | 15.25                                                                                     |
| Indoor or Outdoor Fixture | Indoor                                                                                    |
| Specifications            |                                                                                           |
| Base                      | Medium                                                                                    |
| Bulb Type                 | Lamp Dependent                                                                            |
| Max Wattage               | 60W                                                                                       |
| Voltage                   | 120V                                                                                      |
| Bulb Included             | No                                                                                        |
| Dimmable                  | Lamp Dependent                                                                            |
| Dimming Note              | Dimming requirements and compatible<br>dimmers are dependent on the light bulb(s)<br>used |
| Glass Description         | Alabaster                                                                                 |
| Weight (lb.)              | 6.06                                                                                      |
| Sloped Ceiling            | Yes                                                                                       |
| Fixture Type              | Flush Mount                                                                               |
| Fixture Material          | Steel                                                                                     |
| Compliance                |                                                                                           |
| Safety Listing            | cULus                                                                                     |
| Location Rating           | Damp                                                                                      |
| UL Application            | Ceiling                                                                                   |
| Energy Star               | No                                                                                        |
| DLC Approved              | No                                                                                        |
| California Status         | Lawful for sale in California                                                             |
| Title 20 / 24 Status      | Lawful for sale                                                                           |
| California Prop 65        | Lead                                                                                      |
| RoHS Compliant            | Yes                                                                                       |
| Additional Information    |                                                                                           |
| Warranty                  | 1 Year Limited - Fixtures                                                                 |

**NUVO 60-207** 3 LT - 15" FLUSH FIXTURE

Notes