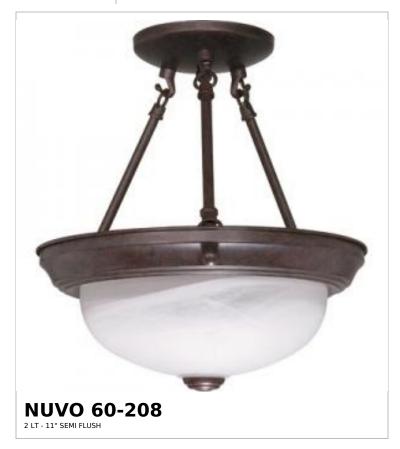

## SATCO NUVO

Project Name

ocation Prepared By

Notes

ww1 02-16-2025 22:26:1

| General                   |              |  |  |
|---------------------------|--------------|--|--|
| Status                    | Active       |  |  |
| Finish                    | Old Bronze   |  |  |
| Style                     | Transitional |  |  |
| Number of Lamps           | 2            |  |  |
| Height (in.)              | 12           |  |  |
| Width (in.)               | 11.38        |  |  |
| Indoor or Outdoor Fixture | Indoor       |  |  |

| Specifications    |                                                                                     |
|-------------------|-------------------------------------------------------------------------------------|
| Base              | Medium                                                                              |
| Bulb Type         | Lamp Dependent                                                                      |
| Max Wattage       | 60W                                                                                 |
| Voltage           | 120V                                                                                |
| Bulb Included     | No                                                                                  |
| Dimmable          | Lamp Dependent                                                                      |
| Dimming Note      | Dimming requirements and compatible dimmers are dependent on the light bulb(s) used |
| Glass Description | Alabaster                                                                           |
| Weight (lb.)      | 5.53                                                                                |
| Sloped Ceiling    | Yes with Pendant Conv Kit                                                           |
| Fixture Type      | Semi Flush                                                                          |
| Fixture Material  | Glass / Metal                                                                       |