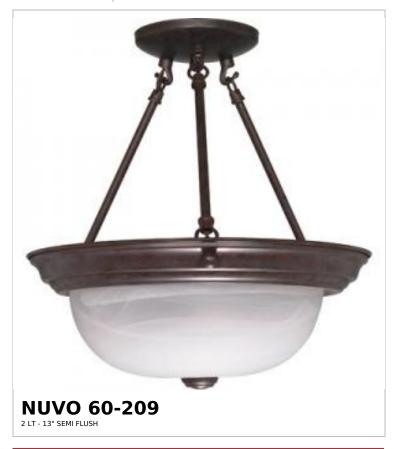

## SATCO NUVO

Project Name

ocation

Prepared By

Notes

ww1 02-19-2025 00:59:3

| General                   |              |  |  |
|---------------------------|--------------|--|--|
| Status                    | Active       |  |  |
| Finish                    | Old Bronze   |  |  |
| Style                     | Transitional |  |  |
| Number of Lamps           | 2            |  |  |
| Height (in.)              | 14           |  |  |
| Width (in.)               | 13.25        |  |  |
| Indoor or Outdoor Fixture | Indoor       |  |  |

| Base              | Medium                                                                             |
|-------------------|------------------------------------------------------------------------------------|
| Bulb Type         | Lamp Dependent                                                                     |
| Max Wattage       | 60W                                                                                |
| Voltage           | 120V                                                                               |
| Bulb Included     | No                                                                                 |
| Dimmable          | Lamp Dependent                                                                     |
| Dimming Note      | Dimming requirements and compatible dimmers are dependent on the light bulb(s used |
| Glass Description | Alabaster                                                                          |
| Weight (lb.)      | 5.28                                                                               |
| Sloped Ceiling    | Yes with Pendant Conv Kit                                                          |
| Fixture Type      | Semi Flush                                                                         |
| Fixture Material  | Glass / Metal                                                                      |