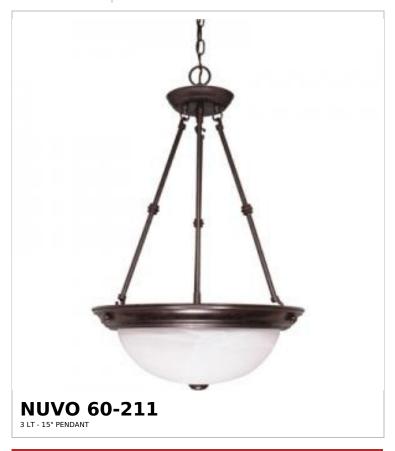

## SATCO NUVO

Project Name

ocation Prepared By

Notes

rw] 04-23-2025 00:25

| General                   |              |  |
|---------------------------|--------------|--|
| Status                    | Active       |  |
| Finish                    | Old Bronze   |  |
| Style                     | Transitional |  |
| Number of Lamps           | 3            |  |
| Height (in.)              | 23           |  |
| Width (in.)               | 15           |  |
| Indoor or Outdoor Fixture | Indoor       |  |

| Specifications    |                                                                                     |
|-------------------|-------------------------------------------------------------------------------------|
| Base              | Medium                                                                              |
| Bulb Type         | Lamp Dependent                                                                      |
| Max Wattage       | 60W                                                                                 |
| Voltage           | 120V                                                                                |
| Bulb Included     | No                                                                                  |
| Dimmable          | Lamp Dependent                                                                      |
| Dimming Note      | Dimming requirements and compatible dimmers are dependent on the light bulb(s) used |
| Glass Description | Alabaster                                                                           |
| Weight (lb.)      | 8.68                                                                                |
| Sloped Ceiling    | Yes                                                                                 |
| Fixture Shape     | Round                                                                               |
| Fixture Type      | Pendant                                                                             |
| Fixture Material  | Glass / Metal                                                                       |

| Dimensions                          |        |
|-------------------------------------|--------|
| Back Plate or Canopy Height (in.)   | 1.2    |
| Back Plate or Canopy Diameter (in.) | 4.92   |
| Chain Length                        | 48 in. |