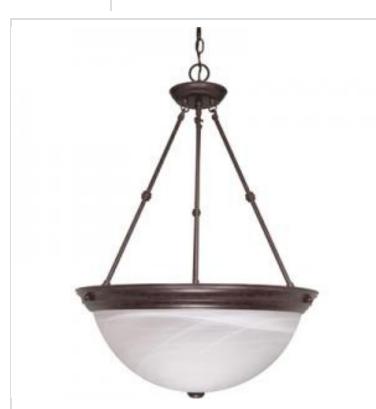

## SATCO' NUVO

Project Name

Prepared By

NUVO 60-212 3 LT - 20" PENDANT

Notes

| General                             |                                                                                           |
|-------------------------------------|-------------------------------------------------------------------------------------------|
| Status                              | Active                                                                                    |
| Finish                              | Old Bronze                                                                                |
| Style                               | Transitional                                                                              |
| Number of Lamps                     | 3                                                                                         |
| Height (in.)                        | 27.75                                                                                     |
| Width (in.)                         | 20                                                                                        |
| Indoor or Outdoor Fixture           | Indoor                                                                                    |
| Specifications                      |                                                                                           |
| Base                                | Medium                                                                                    |
| Bulb Type                           | Lamp Dependent                                                                            |
| Max Wattage                         | 60W                                                                                       |
| Voltage                             | 120V                                                                                      |
| Bulb Included                       | No                                                                                        |
| Dimmable                            | Lamp Dependent                                                                            |
| Dimming Note                        | Dimming requirements and compatible<br>dimmers are dependent on the light bulb(s)<br>used |
| Glass Description                   | Alabaster                                                                                 |
| Weight (lb.)                        | 13.88                                                                                     |
| Sloped Ceiling                      | Yes                                                                                       |
| Fixture Shape                       | Round                                                                                     |
| Fixture Type                        | Pendant                                                                                   |
| Fixture Material                    | Glass / Metal                                                                             |
| Dimensions                          |                                                                                           |
| Back Plate or Canopy Height (in.)   | 1.2                                                                                       |
| Back Plate or Canopy Diameter (in.) | 4.92                                                                                      |
| Chain Length                        | 48 in.                                                                                    |
| Compliance                          |                                                                                           |
| Safety Listing                      | cULus                                                                                     |
| Location Rating                     | Dry                                                                                       |
| UL Application                      | Ceiling                                                                                   |
| Energy Star                         | No                                                                                        |
| DLC Approved                        | No                                                                                        |
| California Status                   | Lawful for sale in California                                                             |
| Title 20 / 24 Status                | Lawful for sale                                                                           |
| California Prop 65                  | Lead                                                                                      |
| RoHS Compliant                      | Yes                                                                                       |
| Additional Information              |                                                                                           |
| Includes                            | (1) 48 inch Chain; (1) 12 foot Wire                                                       |
| Warranty                            | 1 Year Limited - Fixtures                                                                 |