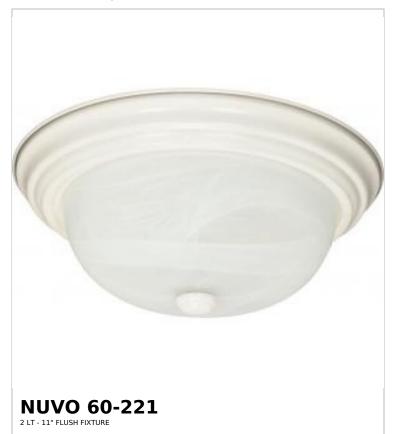

## SATCO NUVO

Project Name

ocation Prepared By

Notes

www] 02-16-2025 22:25:

| General                   |                |  |
|---------------------------|----------------|--|
| Status                    | Active         |  |
| Finish                    | Textured White |  |
| Style                     | Transitional   |  |
| Number of Lamps           | 2              |  |
| Height (in.)              | 4.88           |  |
| Width (in.)               | 11.38          |  |
| Indoor or Outdoor Fixture | Indoor         |  |