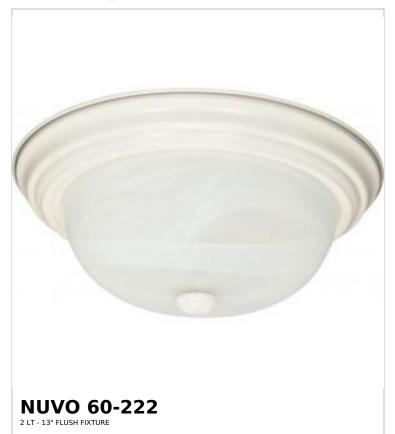

## SATCO NUVO

Project Name

ocation Prepared By

Notes

www] 02-19-2025 00:59:

| General                   |                |  |
|---------------------------|----------------|--|
| Status                    | Active         |  |
| Finish                    | Textured White |  |
| Style                     | Transitional   |  |
| Number of Lamps           | 2              |  |
| Height (in.)              | 5.38           |  |
| Width (in.)               | 13.25          |  |
| Indoor or Outdoor Fixture | Indoor         |  |