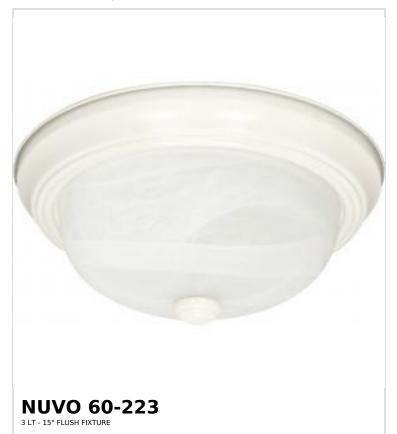

## SATCO NUVO

Project Name

ocation Prepared By

Notes

www1 02-16-2025 22:25:

| General                   |                |  |
|---------------------------|----------------|--|
| Status                    | Active         |  |
| Finish                    | Textured White |  |
| Style                     | Transitional   |  |
| Number of Lamps           | 3              |  |
| Height (in.)              | 6              |  |
| Width (in.)               | 15.25          |  |
| Indoor or Outdoor Fixture | Indoor         |  |

| Specifications    |                                                                                     |  |
|-------------------|-------------------------------------------------------------------------------------|--|
| Base              | Medium                                                                              |  |
| Bulb Type         | Lamp Dependent                                                                      |  |
| Max Wattage       | 60W                                                                                 |  |
| Voltage           | 120V                                                                                |  |
| Bulb Included     | No                                                                                  |  |
| Dimmable          | Lamp Dependent                                                                      |  |
| Dimming Note      | Dimming requirements and compatible dimmers are dependent on the light bulb(s) used |  |
| Glass Description | Alabaster                                                                           |  |
| Weight (lb.)      | 6.57                                                                                |  |
| Sloped Ceiling    | Yes                                                                                 |  |
| Fixture Shape     | Round                                                                               |  |
| Fixture Type      | Flush Mount                                                                         |  |
| Fixture Material  | Steel                                                                               |  |