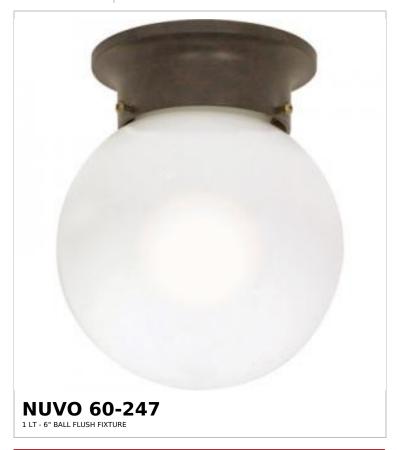

## SATCO NUVO

Project Name

ocation

Prepared By

Notes

rww] 02-19-2025 00:59:

| General                   |            |  |
|---------------------------|------------|--|
| Status                    | Active     |  |
| Finish                    | Old Bronze |  |
| Style                     | Utility    |  |
| Number of Lamps           | 1          |  |
| Height (in.)              | 7.25       |  |
| Width (in.)               | 6          |  |
| Indoor or Outdoor Fixture | Indoor     |  |