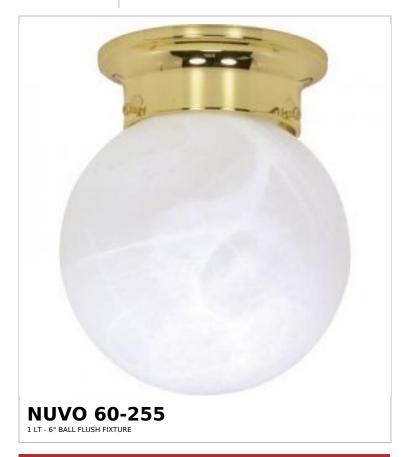

## SATCO NUVO

Project Name

ocation

Prepared By

Notes

rww] 02-12-2025 00:05:4

| General                   |                |  |
|---------------------------|----------------|--|
| Status                    | Active         |  |
| Finish                    | Polished Brass |  |
| Style                     | Utility        |  |
| Number of Lamps           | 1              |  |
| Height (in.)              | 7.25           |  |
| Width (in.)               | 6              |  |
| Indoor or Outdoor Fixture | Indoor         |  |

| Specifications    |                                                                                     |
|-------------------|-------------------------------------------------------------------------------------|
| Base              | Medium                                                                              |
| Bulb Type         | Lamp Dependent                                                                      |
| Max Wattage       | 60W                                                                                 |
| Voltage           | 120V                                                                                |
| Bulb Included     | No                                                                                  |
| Dimmable          | Lamp Dependent                                                                      |
| Dimming Note      | Dimming requirements and compatible dimmers are dependent on the light bulb(s) used |
| Glass Description | Alabaster                                                                           |
| Weight (lb.)      | 1.31                                                                                |
| Sloped Ceiling    | Yes                                                                                 |
| Fixture Shape     | Round                                                                               |
| Fixture Type      | Flush Mount                                                                         |
| Fixture Material  | Steel                                                                               |