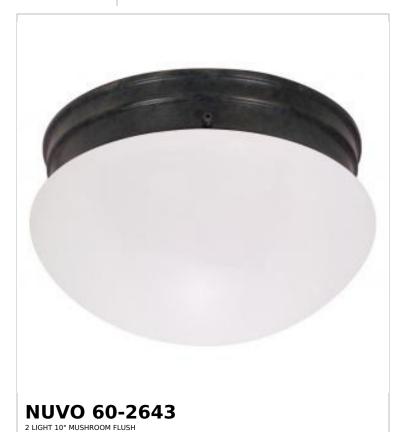

## SATCO NUVO

Project Name

ocation Prepared By

Notes

www1 01-29-2025 00:39:1

| General                   |                 |  |
|---------------------------|-----------------|--|
| Status                    | Active          |  |
| Finish                    | Mahogany Bronze |  |
| Style                     | Utility         |  |
| Number of Lamps           | 2               |  |
| Height (in.)              | 6               |  |
| Width (in.)               | 9.5             |  |
| Indoor or Outdoor Fixture | Indoor          |  |

| Base              | Medium                                                                             |
|-------------------|------------------------------------------------------------------------------------|
| Bulb Type         | Lamp Dependent                                                                     |
| Max Wattage       | 60W                                                                                |
| Voltage           | 120V                                                                               |
| Bulb Included     | No                                                                                 |
| Dimmable          | Lamp Dependent                                                                     |
| Dimming Note      | Dimming requirements and compatible dimmers are dependent on the light bulb(s used |
| Glass Description | Frost                                                                              |
| Weight (lb.)      | 2.18                                                                               |
| Sloped Ceiling    | Yes                                                                                |
| Fixture Type      | Flush Mount                                                                        |
| Fixture Material  | Steel                                                                              |