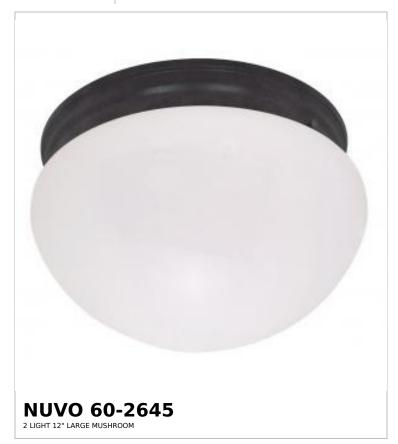

## SATCO NUVO

Project Name

ocation Prepared By

Notes

vww1 02-19-2025 00:59:

| General                   |                 |  |
|---------------------------|-----------------|--|
| Status                    | Active          |  |
| Finish                    | Mahogany Bronze |  |
| Style                     | Transitional    |  |
| Number of Lamps           | 2               |  |
| Height (in.)              | 6               |  |
| Width (in.)               | 12              |  |
| Indoor or Outdoor Fixture | Indoor          |  |

| Base              | Medium                                                                              |  |
|-------------------|-------------------------------------------------------------------------------------|--|
| Bulb Type         | Lamp Dependent                                                                      |  |
| Max Wattage       | 60W                                                                                 |  |
| Voltage           | 120V                                                                                |  |
| Bulb Included     | No                                                                                  |  |
| Dimmable          | Lamp Dependent                                                                      |  |
| Dimming Note      | Dimming requirements and compatible dimmers are dependent on the light bulb(s) used |  |
| Glass Description | Frost                                                                               |  |
| Weight (lb.)      | 2.51                                                                                |  |
| Sloped Ceiling    | Yes                                                                                 |  |
| Fixture Type      | Flush Mount                                                                         |  |
| Fixture Material  | Steel                                                                               |  |