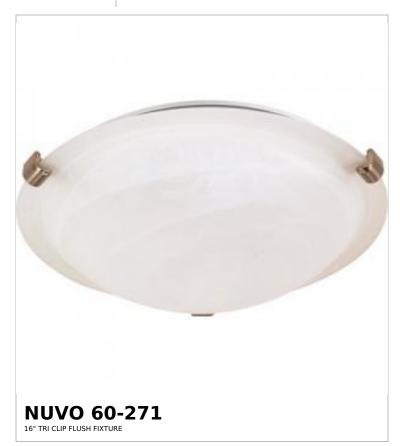

## SATCO NUVO

Project Name

ocation Prepared By

Notes

ww] 05-13-2025 23:26:3

| General                   |                |  |
|---------------------------|----------------|--|
| Status                    | Active         |  |
| Finish                    | Brushed Nickel |  |
| Style                     | Transitional   |  |
| Number of Lamps           | 2              |  |
| Height (in.)              | 5              |  |
| Width (in.)               | 16.13          |  |
| Indoor or Outdoor Fixture | Indoor         |  |

| Specifications    |                                                                                     |  |
|-------------------|-------------------------------------------------------------------------------------|--|
| Base              | Medium                                                                              |  |
| Bulb Type         | Lamp Dependent                                                                      |  |
| Max Wattage       | 60W                                                                                 |  |
| Voltage           | 120V                                                                                |  |
| Bulb Included     | No                                                                                  |  |
| Dimmable          | Lamp Dependent                                                                      |  |
| Dimming Note      | Dimming requirements and compatible dimmers are dependent on the light bulb(s) used |  |
| Glass Description | Alabaster                                                                           |  |
| Weight (lb.)      | 7.78                                                                                |  |
| Sloped Ceiling    | Yes                                                                                 |  |
| Fixture Shape     | Round                                                                               |  |
| Fixture Type      | Flush Mount                                                                         |  |
| Fixture Material  | Steel                                                                               |  |