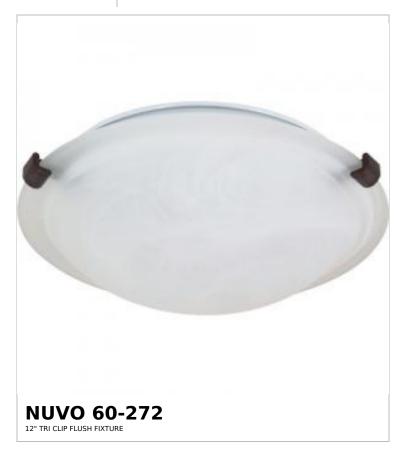

## SATCO NUVO

Project Name

ocation Prepared By

Notes

ww] 05-12-2025 02:41:5

| General                   |              |
|---------------------------|--------------|
| Status                    | Active       |
| Finish                    | Old Bronze   |
| Style                     | Transitional |
| Number of Lamps           | 1            |
| Height (in.)              | 4            |
| Width (in.)               | 12.5         |
| Indoor or Outdoor Fixture | Indoor       |

| Base              | Medium                                                                             |
|-------------------|------------------------------------------------------------------------------------|
| Bulb Type         | Lamp Dependent                                                                     |
| Max Wattage       | 60W                                                                                |
| Voltage           | 120V                                                                               |
| Bulb Included     | No                                                                                 |
| Dimmable          | Lamp Dependent                                                                     |
| Dimming Note      | Dimming requirements and compatible dimmers are dependent on the light bulb(s used |
| Glass Description | Alabaster                                                                          |
| Weight (lb.)      | 4.55                                                                               |
| Sloped Ceiling    | Yes                                                                                |
| Fixture Shape     | Round                                                                              |
| Fixture Type      | Flush Mount                                                                        |
| Fixture Material  | Steel                                                                              |