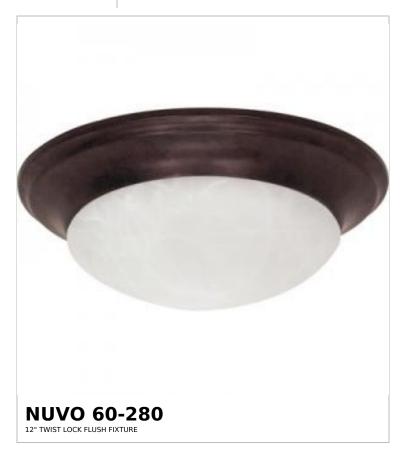

## SATCO NUVO

Project Name

ocation Prepared By

Notes

rww] 05-13-2025 23:26:3

| General                   |              |
|---------------------------|--------------|
| Status                    | Active       |
| Finish                    | Old Bronze   |
| Style                     | Transitional |
| Number of Lamps           | 1            |
| Height (in.)              | 4.5          |
| Width (in.)               | 11.5         |
| Indoor or Outdoor Fixture | Indoor       |

| Specifications    |                                                                                     |  |
|-------------------|-------------------------------------------------------------------------------------|--|
| Base              | Medium                                                                              |  |
| Bulb Type         | Lamp Dependent                                                                      |  |
| Max Wattage       | 60W                                                                                 |  |
| Voltage           | 120V                                                                                |  |
| Bulb Included     | No                                                                                  |  |
| Dimmable          | Lamp Dependent                                                                      |  |
| Dimming Note      | Dimming requirements and compatible dimmers are dependent on the light bulb(s) used |  |
| Glass Description | Alabaster                                                                           |  |
| Weight (lb.)      | 4                                                                                   |  |
| Sloped Ceiling    | Yes                                                                                 |  |
| Fixture Shape     | Round                                                                               |  |
| Fixture Type      | Flush Mount                                                                         |  |
| Fixture Material  | Steel                                                                               |  |