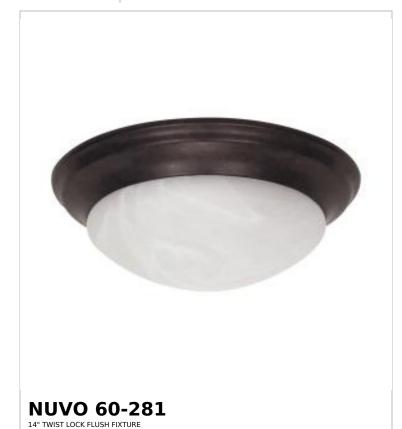

## SATCO NUVO

Project Name

ocation Prepared By

Notes

www1 03-05-2025 00:53:

| General                   |              |
|---------------------------|--------------|
| Status                    | Active       |
| Finish                    | Old Bronze   |
| Style                     | Transitional |
| Number of Lamps           | 2            |
| Height (in.)              | 5.5          |
| Width (in.)               | 14           |
| Indoor or Outdoor Fixture | Indoor       |