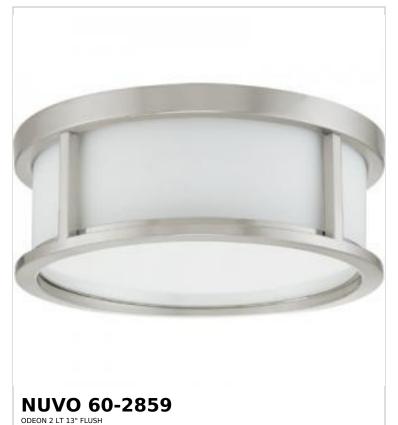

## SATCO NUVO

Project Name

ocation Prepared By

Notes

[www1 01-29-2025 00:39

| General                   |                |  |
|---------------------------|----------------|--|
| Status                    | Active         |  |
| Collection                | Odeon          |  |
| Finish                    | Brushed Nickel |  |
| Style                     | Transitional   |  |
| Number of Lamps           | 2              |  |
| Height (in.)              | 4.88           |  |
| Width (in.)               | 13.13          |  |
| Indoor or Outdoor Fixture | Indoor         |  |