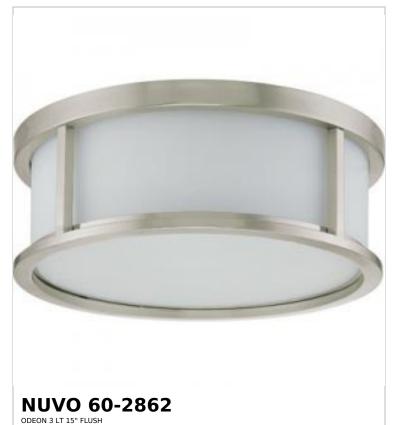

## SATCO NUVO

Project Name

ocation Prepared By

Notes

www1 03-26-2025 00:13:0

| General                   |                |  |
|---------------------------|----------------|--|
| Status                    | Active         |  |
| Collection                | Odeon          |  |
| Finish                    | Brushed Nickel |  |
| Style                     | Transitional   |  |
| Number of Lamps           | 3              |  |
| Height (in.)              | 5.63           |  |
| Width (in.)               | 15             |  |
| Indoor or Outdoor Fixture | Indoor         |  |