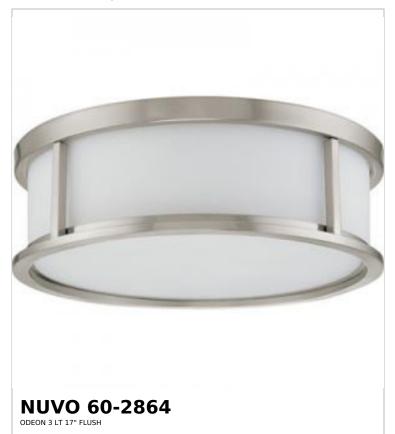

## SATCO NUVO

Project Name

ocation Prepared By

Notes

www] 04-02-2025 00:35:0

| General                   |                |
|---------------------------|----------------|
| Status                    | Active         |
| Collection                | Odeon          |
| Finish                    | Brushed Nickel |
| Style                     | Transitional   |
| Number of Lamps           | 3              |
| Height (in.)              | 5.63           |
| Width (in.)               | 17             |
| Indoor or Outdoor Fixture | Indoor         |