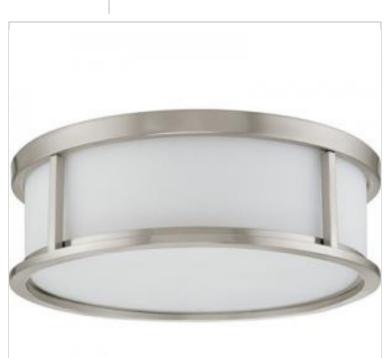

## SATCO' NUVO

Project Name

Prepared By

| General                   |                                                                                           |
|---------------------------|-------------------------------------------------------------------------------------------|
| Status                    | Active                                                                                    |
| Collection                | Odeon                                                                                     |
| Finish                    | Brushed Nickel                                                                            |
| Style                     | Transitional                                                                              |
| Number of Lamps           | 33                                                                                        |
| Height (in.)              | 5.63                                                                                      |
| Width (in.)               | 17                                                                                        |
| Indoor or Outdoor Fixture | Indoor                                                                                    |
| Specifications            |                                                                                           |
| Base                      | Medium                                                                                    |
| Bulb Type                 | Lamp Dependent                                                                            |
| Max Wattage               | 60W                                                                                       |
| Voltage                   | 120V                                                                                      |
| Bulb Included             | No                                                                                        |
| Dimmable                  | Lamp Dependent                                                                            |
| Dimming Note              | Dimming requirements and compatible<br>dimmers are dependent on the light bulb(s)<br>used |
| Glass Description         | Satin White                                                                               |
| Weight (lb.)              | 17.29                                                                                     |
| Sloped Ceiling            | Yes                                                                                       |
| Fixture Type              | Flush Mount                                                                               |
| Fixture Material          | Glass / Metal                                                                             |
| Compliance                |                                                                                           |
| Safety Listing            | cULus                                                                                     |
| Location Rating           | Damp                                                                                      |
| UL Application            | Ceiling                                                                                   |
| Energy Star               | No                                                                                        |
| DLC Approved              | No                                                                                        |
| California Status         | Lawful for sale in California                                                             |
| Title 20 / 24 Status      | Lawful for sale                                                                           |
| California Prop 65        | Lead                                                                                      |
| RoHS Compliant            | Yes                                                                                       |
| Additional Information    |                                                                                           |
| Warranty                  | 1 Year Limited - Fixtures                                                                 |
|                           |                                                                                           |